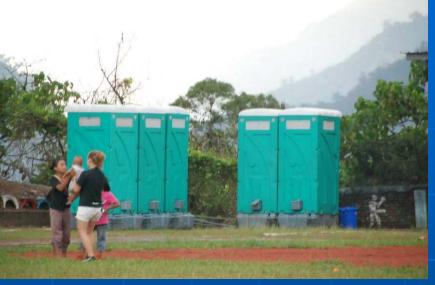

# 1.Emergency Shelter

**First Aid Station** 

**Public Bathroom** 

**Public Toilet** 

**Indoor Clothesline** 